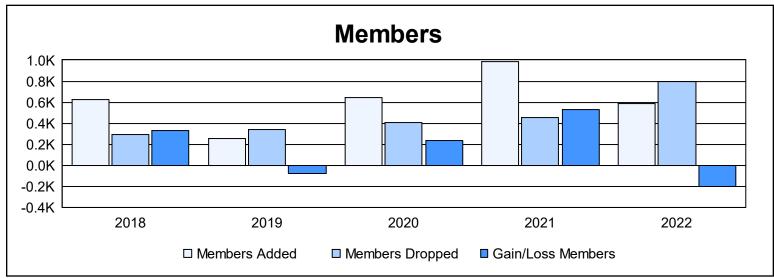

District 325 M As of June 2022 Cumulative

| Year      | New<br>Clubs | Dropped<br>Clubs | Gain/<br>Loss<br>Clubs | New<br>Members | Charter<br>Members | Reinstate<br>Members | Transfer<br>Members | Total<br>Member<br>Added | Total<br>Members<br>Dropped | Gain/<br>Loss<br>Members |
|-----------|--------------|------------------|------------------------|----------------|--------------------|----------------------|---------------------|--------------------------|-----------------------------|--------------------------|
| 2017-2018 | 7            | 0                | 7                      | 395            | 199                | 33                   | 0                   | 627                      | 294                         | 333                      |
| 2018-2019 | 1            | 0                | 1                      | 186            | 68                 | 2                    | 2                   | 258                      | 338                         | -80                      |
| 2019-2020 | 23           | 0                | 23                     | 131            | 500                | 14                   | 2                   | 647                      | 409                         | 238                      |
| 2020-2021 | 20           | 0                | 20                     | 440            | 528                | 12                   | 1                   | 981                      | 450                         | 531                      |
| 2021-2022 | 13           | 3                | 10                     | 275            | 295                | 10                   | 7                   | 587                      | 792                         | -205                     |
| Average   | 13           | 1                | 12                     | 285            | 318                | 14                   | 2                   | 620                      | 457                         | 163                      |